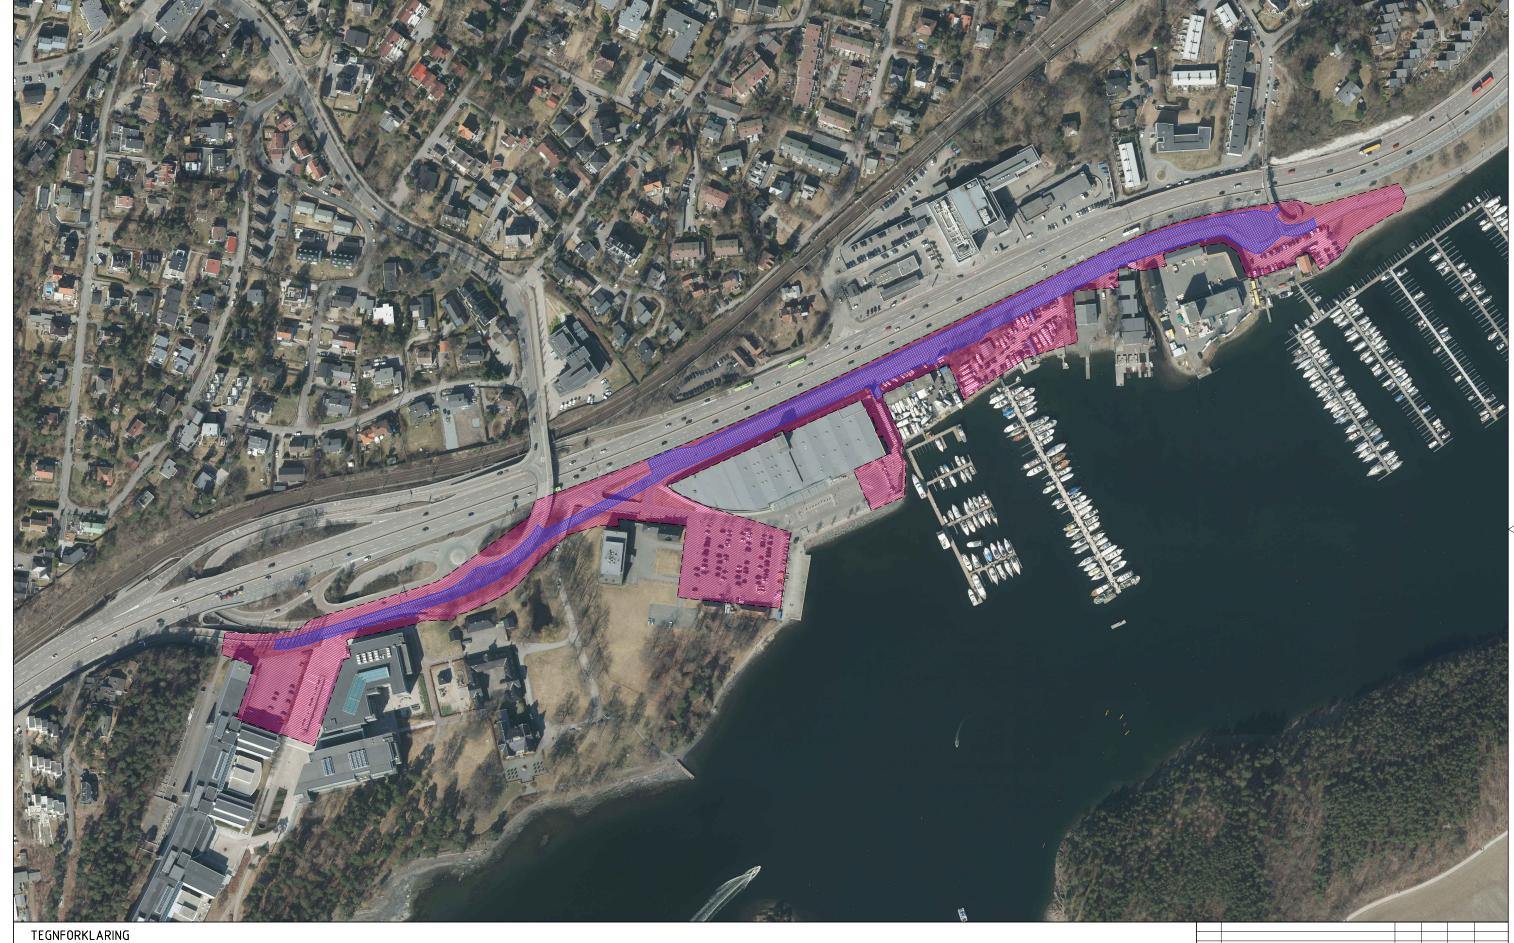

Tiltaksområde

Areal for generell anleggsgjennomføring, riggområde, omlegging trafikk og område for omdirigering av myke trafikanter gjennom anlegget. Arealbehov vil vurderes og konkretiseres gjennom planprosessen

| Revisjon                                                                                                    | Revisjoner | Revisjonen gjelder |             |                | Utarb Kontr         |        | Godkjent             | Godkjent Rev. do |  |
|-------------------------------------------------------------------------------------------------------------|------------|--------------------|-------------|----------------|---------------------|--------|----------------------|------------------|--|
|                                                                                                             |            |                    |             |                |                     |        |                      |                  |  |
|                                                                                                             |            |                    |             |                | Tegningsdato        |        | 28.03.2023           |                  |  |
|                                                                                                             |            |                    |             |                | Bestiller           |        | Statens vegvesen     |                  |  |
|                                                                                                             |            |                    |             |                | Produsert for       |        | Plan og utbygging øs |                  |  |
| E18 Drammensveien<br>GSV E18 Drammensveien – Franzebråtveien<br>Foreslått planavgrensning for gjennomføring |            |                    |             |                | Produsert av        |        | Asplan Viak AS       |                  |  |
|                                                                                                             |            |                    |             |                | Prosjektnummer      |        | 109991               |                  |  |
|                                                                                                             |            |                    |             |                | Prosjektfasenummer  |        | 109991u01            |                  |  |
|                                                                                                             |            |                    |             |                | Arkivreferanse      |        |                      |                  |  |
|                                                                                                             |            |                    |             |                | Målestokk A1-format |        | 1:1500               |                  |  |
| Вудс                                                                                                        |            |                    |             |                |                     | nummer |                      |                  |  |
|                                                                                                             |            |                    |             |                | Koordinatsystem     |        | NTM10 / NN2000       |                  |  |
| Utarbeidet a                                                                                                | t av       | Kontrollert av     | Godkjent av | Konsulentarkiv | Tegningsnummer /    |        | D A A 1              |                  |  |
|                                                                                                             |            |                    |             |                |                     |        |                      |                  |  |